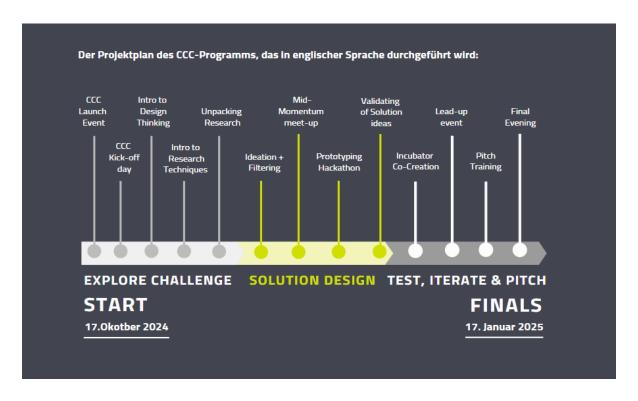

## **Timeline Corporate Campus Challenge WT24/25**

## **EXPLORE CHALLENGE**

The program will start with a launch event on Oct 17<sup>th</sup> 2024, starting at 17:30 and a full day kick-off workshop on Oct 19<sup>th</sup> 2024

## **SOLUTION DESIGN**

## **TEST, ITERATE & PITCH**

The program will end with a graduation event on Jan 17<sup>th</sup> 2025 and a reflection day on Jan 18<sup>th</sup> 2025

- Apart from the sessions mentioned in the timeline below there will be an additional 1 hour
   of coaching session every week in order to progress with the team work!
- Detailed info about each session will be shared with the program participants once they have been accepted into the program.

| W00 17.10., (Wed) (CW42) 18:00 - 21:00  W00 19.10., (Sat) (CW42) 9:00 - 17:00  W01 26.10., (Sat) (CW43) 9:00 - 17:30 | CCC Launch Event (Onsite)  CCC Kick-off Day (Onsite)  Understanding the challenge (Hybrid) |
|----------------------------------------------------------------------------------------------------------------------|--------------------------------------------------------------------------------------------|
| W00 19.10., (Sat)<br>(CW42) 9:00 – 17:00<br>W01 26.10., (Sat)<br>(CW43) 9:00 - 17:30                                 |                                                                                            |
| (CW42)     9:00 - 17:00       W01     26.10., (Sat)       (CW43)     9:00 - 17:30                                    |                                                                                            |
| W01 26.10., (Sat)<br>(CW43) 9:00 - 17:30                                                                             | Understanding the challenge (Hybrid)                                                       |
| (CW43) 9:00 - 17:30                                                                                                  | Understanding the challenge (Hybrid)                                                       |
| •                                                                                                                    |                                                                                            |
| 14/02                                                                                                                |                                                                                            |
| W02 31.10., (Thurs)                                                                                                  | Introduction to Research Techniques (Hybrid)                                               |
| (CW44) 18:00 – 21:00                                                                                                 |                                                                                            |
| W04 16.11., (Sat)                                                                                                    | Unpacking Research & Synthesis (Hybrid)                                                    |
| (CW46) 9:00 - 17:00                                                                                                  |                                                                                            |
| W05 21.11 (Thurs)                                                                                                    | Ideation + Filtering (Hybrid)                                                              |
| (CW47) 18:00 - 21:00                                                                                                 |                                                                                            |
| W06 28.11 (Thurs)                                                                                                    | Midterm Presentation (Hybrid)                                                              |
| (CW48) 18:00 – 21:00                                                                                                 |                                                                                            |
| W06- W07 29.11 to 04.12                                                                                              | Midterm Reflection (Hybrid)                                                                |
| (CW48-CW49)                                                                                                          | (Done with the resp. coaches)                                                              |
| W07 05.12 (Thurs) –                                                                                                  | Intro to Protofest (Hybrid)                                                                |
| (CW49) 17.30 – 19.30                                                                                                 |                                                                                            |
| 07.12- 08.12 (Sat & Sun)                                                                                             | Prototyping & Testing (Hybrid)                                                             |
| 9:00 – 17:00                                                                                                         |                                                                                            |
| W08 12.12 (Thurs)                                                                                                    | Incubator Day (Hybrid)                                                                     |
| (CW50) 17:00 – 20:00                                                                                                 |                                                                                            |
| W08 & W09 Any dates btw (13.12                                                                                       | Self organized team work (virtual or onsite – Team can decide)                             |
| (CW50-CW 01) 20.12. and 03.01 – 10.01)                                                                               |                                                                                            |
| W10 & W11 21.12.2024 - 02.01.2025                                                                                    | Christmas Break                                                                            |
| (CW 51- CW 01)                                                                                                       |                                                                                            |
| W12 11.01 (Sat)                                                                                                      | Lead up event (Hybrid)                                                                     |
| (CW02) 18:00 - 21:00                                                                                                 |                                                                                            |
| W12 13.01 (Mon)                                                                                                      | Pitch Training (Hybrid)                                                                    |
| (CW02) 18:00 – 21:00                                                                                                 |                                                                                            |
| W13 17.01 (Fri)                                                                                                      | Final Evening (Onsite)                                                                     |
| (CW03) 18:00 - 21:00                                                                                                 |                                                                                            |
| W13 18.01 (Sat)                                                                                                      | Reflection, Learning & Continuing opportunity & Feedback                                   |
| (CW03) 10:30 – 15:00                                                                                                 | from corporates & Individual feedback (Official last session)                              |
| W15 31.01(Fri)                                                                                                       | Deadline for final deliverables                                                            |
| (CW05)                                                                                                               |                                                                                            |